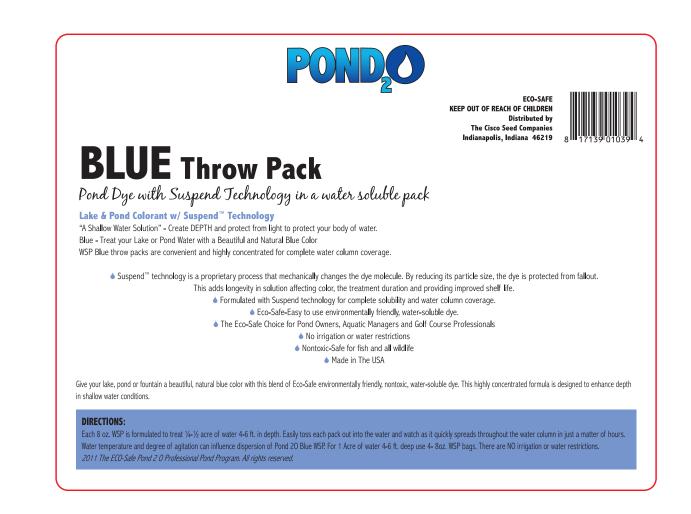

## BLUE Pond Dye with Suspend Technology LAKE AND POND COLORANT WITH SUSPEND<sup>™</sup> TECHNOLOGY

## A SHALLOW WATER SOLUTION to enhance and create DEPTH to protect your body of water.

Treat your lake or pond water with a beautiful and natural blue lake color. BLUE Lake & Pond liquid formula densely covers your body of water with a rich natural blue water color. This unique formula will enhance aesthetics in shallow water conditions by providing a protective color to the water column.

**Suspend technology** is a proprietary process that mechanically changes the dye molecule by reducing its particle size and protecting it from fallout. This adds longevity in solution affecting color, the treatment duration and providing improved shelf life.

- Eco-Safe easy to use environmentally friendly water-soluble dye.
- Formulated with Suspend technology for complete solubility and water column coverage.
- The Eco-Safe choice for pond owners, aquatic managers and golf course professionals.
- No irrigation or water restrictions. Nontoxic. Safe for fish & wildlife.

Give your lake, pond or fountain a beautiful, natural Blue color with this blend of Eco-Safe environmentally friendly, nontoxic, water soluble liquid dye. This highly concentrated formula is designed to enhance depth in shallow water conditions. Depth protection is a key component to a clean and healthy lake.

#### MADE IN THE USA

DISTRIBUTED BY THE CISCO SEED COMPANIES INDIANAPOLIS, INDIANA 46219

**KEEP OUT OF REACH OF CHILDREN** 

## DIRECTIONS: EACH GALLON is formulated to treat 1 full acre of water 4-6 ft. in depth.

Easily pour each gallon at several points around the lake or pond. Watch as it quickly spreads throughout the water column in just a matter of hours. Water temperature and degree of agitation can influence the dispersion of **BLUE Lake & Pond Colorant**. There are NO irrigation or water restrictions.